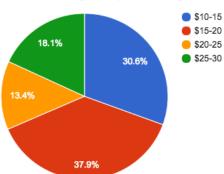

#### **Cost of Tickets**

68.5% of responders are willing to pay up to \$10-20 for Spring Fest.

#### Amount Willing to Pay for Spring Fest