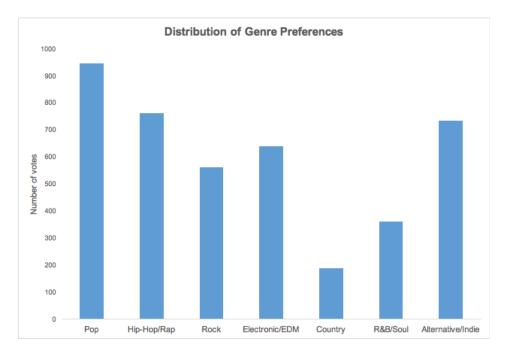

## **Top Genres**

The top four genres picked were:

- 1. Pop
- 2. Hip-hop/Rap
- 3. Alternative Indie
- 4. Electronic/EDM