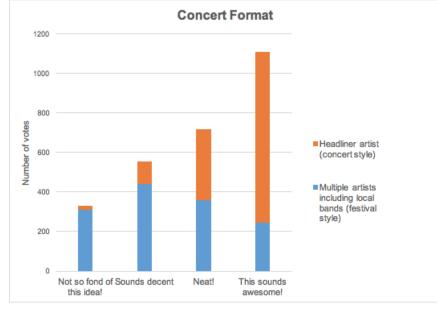

## **General Concert Format**

There was a strong preference for the traditional concert format of having a main headliner artist over a festival style featuring multiple artists.