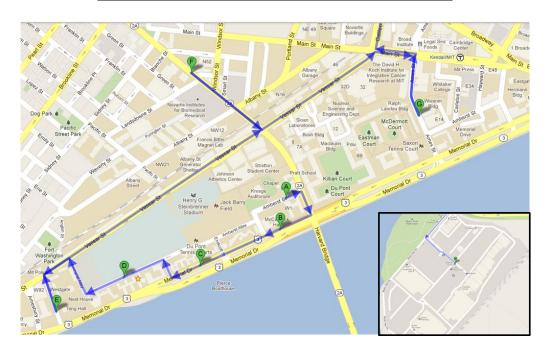

## <u>Costco-Target Shuttle – Spring 2012</u>

Biweekly, Saturdays, 11:00am to 4:30pm

| Stop                   | First Pickup |             |               |               |              | Last Drop<br>Off |
|------------------------|--------------|-------------|---------------|---------------|--------------|------------------|
| A: Maseeh Hall         | 11:00am      | 12:00pm     | 1:00pm        | 2:00pm        | 3:00pm       | 4:00pm           |
| <b>B: Burton House</b> | 11:01am      | 12:01pm     | 1:01pm        | 2:01pm        | 3:01pm       | 4:01pm           |
| C: New House           | 11:02am      | 12:02pm     | 1:02pm        | 2:02pm        | 3:02pm       | 4:02pm           |
| D: Tang/Westgate       | 11:03am      | 12:03pm     | 1:03pm        | 2:03pm        | 3:03pm       | 4:03pm           |
| E: Simmons Hall        | 11:05am      | 12:05pm     | 1:05pm        | 2:05pm        | 3:05pm       | 4:05pm           |
| F: Random/MIT Museum   | 11:09am      | 12:09pm     | 1:09pm        | 2:09pm        | 3:09pm       | 4:09pm           |
| G: East Campus         | 11:16am      | 12:16pm     | 1:16pm        | 2:16pm        | 3:16pm       | 4:16pm           |
| H: Costco (Everett)    | 11:40am      | 12:40pm     | 1:40pm        | 2:40pm        | 3:40pm       | 4:40pm           |
| Return to Maseeh Hall  | ***(         | Shaded Area | as Indicate C | Prop Off Only | /! No Pick U | ps!              |