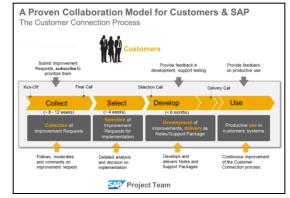

#### HOW CUSTOMER CONNECTION WORKS

Customer Connection works in projects with a limited product scope and timeline. In these projects, SAP customers collect improvement requests related to the project scope during a Collect Phase of 2-3 months. The SAP team considers all requests with a minimum of 5 supporting (subscribing) customers, and delivers accepted requests via SAP Notes and Support Packages.

## PARTICIPATE IN CUSTOMER CONNECTION PROJECTS

SAP announces and manages Customer Connection projects on the Customer Influence platform

(<u>http://influence.sap.com</u>). Please register there to learn about upcoming projects, and contribute to ongoing projects in the Collect Phase.

If you have improvement requests in an area where no project is available, please contact your local SAP User Group to request a project. SAP regularly starts new projects based on requests submitted by SAP User Groups. Being part of a User Group will also help you to promote your improvement requests to an extensive network of SAP customers, thus increasing chances for implementation.

#### USE AVAILABLE IMPROVEMENTS

Visit <u>http://www.sapimprovementfinder.com</u> to search and download SAP Notes on improvements by industry, product, or business area. Most improvements are available in your system already today, if you are up to date with Support Packages. You will simply need to activate them as described in the SAP Notes.