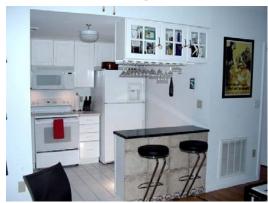

74/78 bus at your doorstep! 0.8 miles to Alewife T stop!

5 min. walk to Fresh Pond shopping area: Whole Foods, Blockbuster, Movie Theater, etc

Rent: \$2000/month
Amenities:

Parking: 1 underground spot AND shared visitor/second car lot. Central A/C, Juliette Balcony, Washer Dryer in Unit, Dishwasher, Hardwood floors, Carpet in bedrooms, Elevator